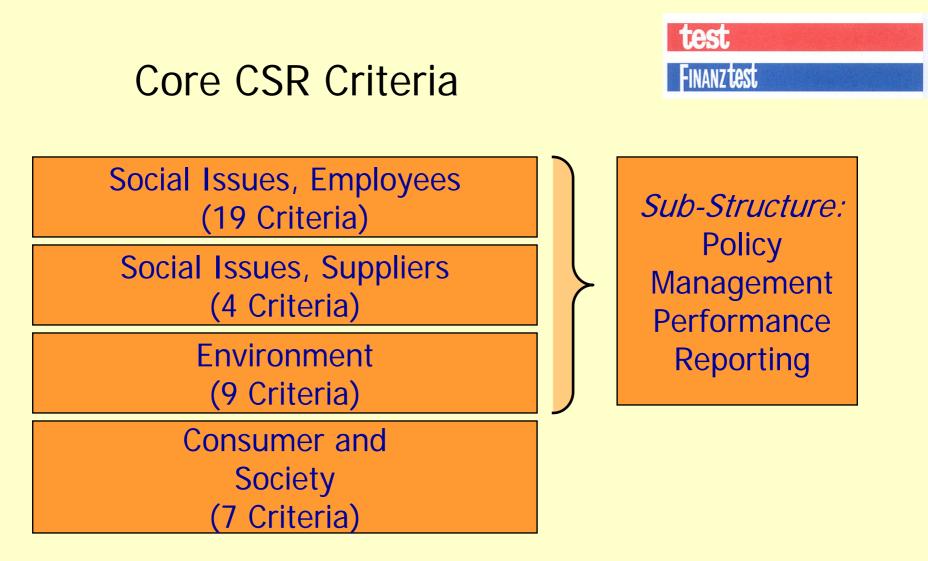

### Approach (II)

- → Development of a <u>core list</u> of CSR criteria in the social and environmental dimension
- → Selection of the criteria with reference to international regulations and standards
- → The core criteria are the basis for every CSR test, but their importance will be different.
- → Additional development of <u>specific criteria</u> for the three different pilot projects