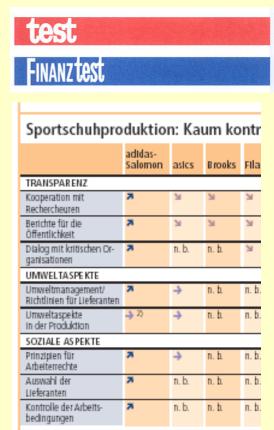

Ressar als dar Durchschnitt, ⊕: Für cle Branche durchschnittlich, №: die Informationen der Unternehmen clezu nicht ausreichten. Vermutung: 1) Nice beantwortste clen Fragebogen nicht und begründete das mit ein 2) Um eine Stufe abgewertet, weil in einem aktuellen Produkttest von Jugenierte Munststoffe nachgewiesen wurden, wehrscheinlich PVC.

Die Bewertung ist das Ergebnis einer Untersuchung für die belgis mateurs (Verbruikersunie). Jedes Unternehmen erhielt einen Frag temehmen den Umweltschutz gewährleistet und wie die Arbeits Veröffentlichungen der Unternehmen, beispielsweise Umwelt- ur chercheure Medienberichte hinzu und befragten Organisationen PVC-freien Produkten wurden mit einem aktuellen internationale Aussagen gelten nur für die Produktinie Sportschuhe, nicht für a