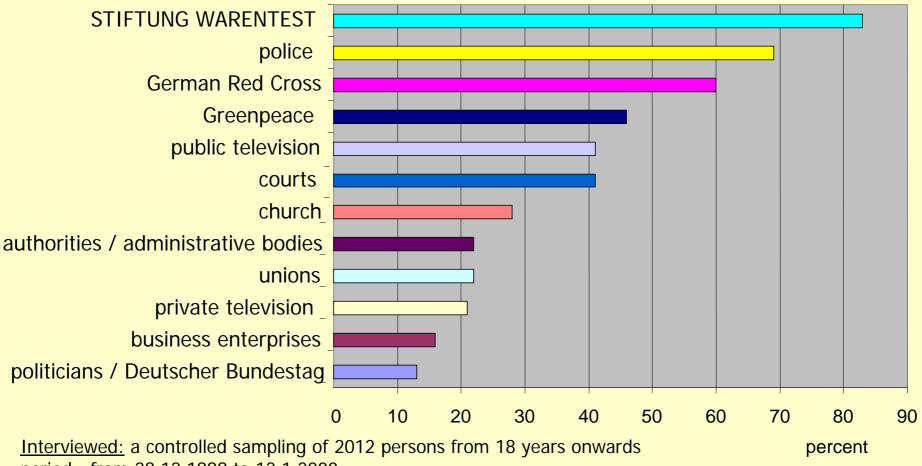

### **Confidence in Institutions**

People in Germany have high confidence into:

period: from 28.12.1999 to 12.1.2000

**International Summer Academy** 