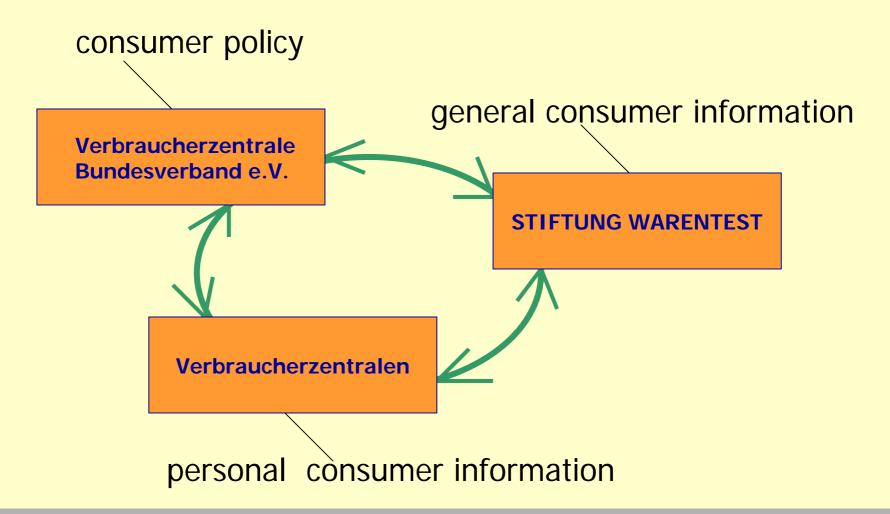

Purpose of Stiftung Warentest

- Comparative testing of the quality of goods and services
- Quality in terms of

usefulness and functionality as well as of

environmental impact

- Application of scientific methods